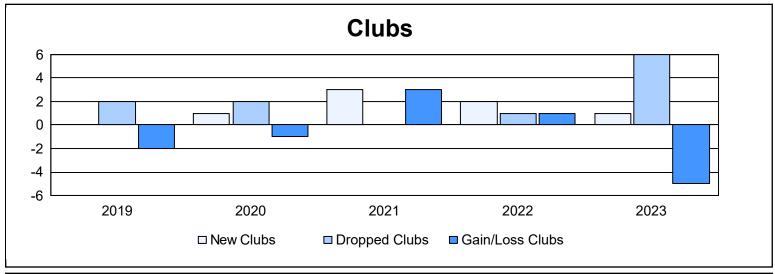

District T 1 As of June 2023 Cumulative

| Year      | New<br>Clubs | Dropped<br>Clubs | Gain/<br>Loss<br>Clubs | New<br>Members | Charter<br>Members | Reinstate<br>Members | Transfer<br>Members | Total<br>Member<br>Added | Total<br>Members<br>Dropped | Gain/<br>Loss<br>Members |
|-----------|--------------|------------------|------------------------|----------------|--------------------|----------------------|---------------------|--------------------------|-----------------------------|--------------------------|
| 2018-2019 | 0            | 2                | -2                     | 82             | 2                  | 6                    | 5                   | 95                       | 162                         | -67                      |
| 2019-2020 | 1            | 2                | -1                     | 55             | 20                 | 4                    | 4                   | 83                       | 129                         | -46                      |
| 2020-2021 | 3            | 0                | 3                      | 129            | 63                 | 43                   | 0                   | 235                      | 144                         | 91                       |
| 2021-2022 | 2            | 1                | 1                      | 147            | 53                 | 22                   | 5                   | 227                      | 202                         | 25                       |
| 2022-2023 | 1            | 6                | -5                     | 49             | 25                 | 1                    | 5                   | 80                       | 219                         | -139                     |
| Average   | 1            | 2                | -1                     | 92             | 33                 | 15                   | 4                   | 144                      | 171                         | -27                      |