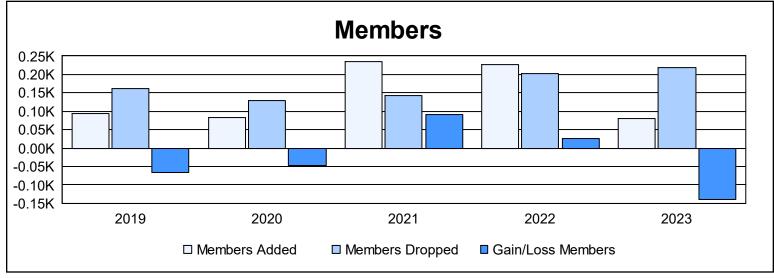

District T 1 As of June 2023 Cumulative

| Year      | New<br>Clubs | Dropped<br>Clubs | Gain/<br>Loss<br>Clubs | New<br>Members | Charter<br>Members | Reinstate<br>Members | Transfer<br>Members | Total<br>Member<br>Added | Total<br>Members<br>Dropped | Gain/<br>Loss<br>Members |
|-----------|--------------|------------------|------------------------|----------------|--------------------|----------------------|---------------------|--------------------------|-----------------------------|--------------------------|
| 2018-2019 | 0            | 2                | -2                     | 82             | 2                  | 6                    | 5                   | 95                       | 162                         | -67                      |
| 2019-2020 | 1            | 2                | -1                     | 55             | 20                 | 4                    | 4                   | 83                       | 129                         | -46                      |
| 2020-2021 | 3            | 0                | 3                      | 129            | 63                 | 43                   | 0                   | 235                      | 144                         | 91                       |
| 2021-2022 | 2            | 1                | 1                      | 147            | 53                 | 22                   | 5                   | 227                      | 202                         | 25                       |
| 2022-2023 | 1            | 6                | -5                     | 49             | 25                 | 1                    | 5                   | 80                       | 219                         | -139                     |
| Average   | 1            | 2                | -1                     | 92             | 33                 | 15                   | 4                   | 144                      | 171                         | -27                      |